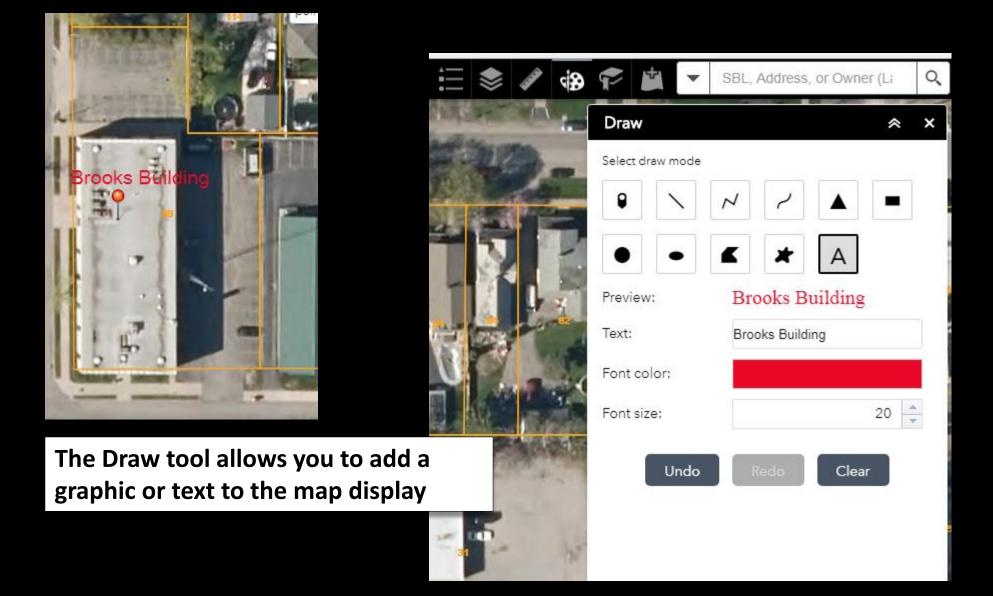

Layer List:











#### Add data from the ArcGIS Online Community

| +             | SBL,                        | Address, o                                | r Owner          | · (Li | Q   |
|---------------|-----------------------------|-------------------------------------------|------------------|-------|-----|
| Add Data      |                             |                                           |                  | *     | ×   |
| Search        |                             | URL                                       |                  | File  |     |
| ArcGIS Online | •                           | census                                    |                  |       | ٩   |
| Within map    |                             | Туре 🔻                                    | Releva           | nce 🔻 |     |