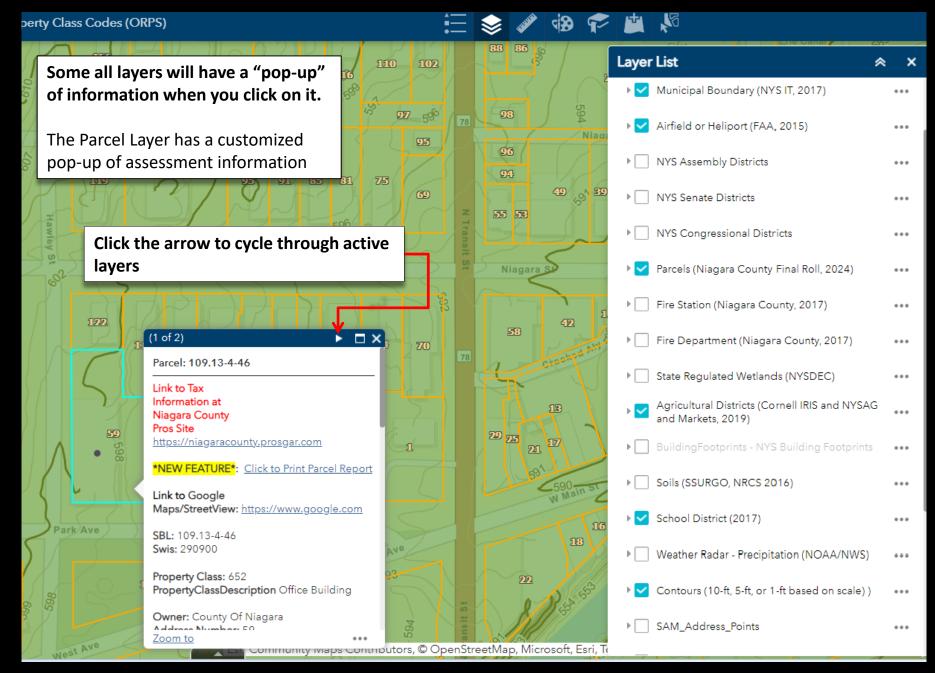

Layer List:











#### Add data from the ArcGIS Online Community

| +             | SBL,                        | Address, o                                | r Owner          | · (Li | Q   |
|---------------|-----------------------------|-------------------------------------------|------------------|-------|-----|
| Add Data      |                             |                                           |                  | *     | ×   |
| Search        |                             | URL                                       |                  | File  |     |
| ArcGIS Online | •                           | census                                    |                  |       | ٩   |
| Within map    |                             | Туре 🔻                                    | Releva           | nce 🔻