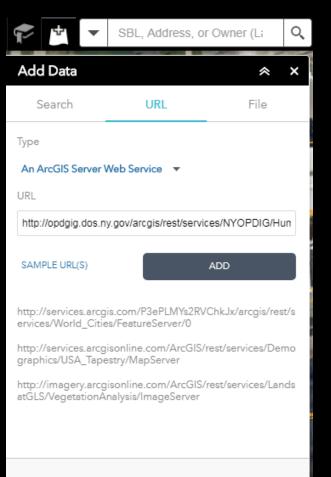

#### Add data from the ArcGIS Online Community

| +             | SBL,                        | Address, o                                | r Owner          | · (Li | Q   |
|---------------|-----------------------------|-------------------------------------------|------------------|-------|-----|
| Add Data      |                             |                                           |                  | *     | ×   |
| Search        |                             | URL                                       |                  | File  |     |
| ArcGIS Online | •                           | census                                    |                  |       | ٩   |
| Within map    |                             | Туре 🔻                                    | Releva           | nce 🔻 |     |
|               |                             | <b>is Hispanic Pc</b><br>by AtlasPublishe | -                | DETAI | 10  |
|               | 2016 USA F<br>Map Service I | Population De                             |                  | DETAI |     |
|               |                             | n Household<br>by HSACadmin               | ADD              | DETAI | LS  |
|               |                             | o <b>des (2014)</b><br>ce by esri_dm      | ADD              | DETAI | LS  |
| A             |                             | <b>gressional_D</b><br>ce by HouseAdr     | min              |       |     |
|               | 2016 USA                    | Average Hou:                              | ADD<br>sehold In | COME  | 1.5 |
|               |                             |                                           | ADD              | DETAI | LS  |

#### Add a layer via a specific URL