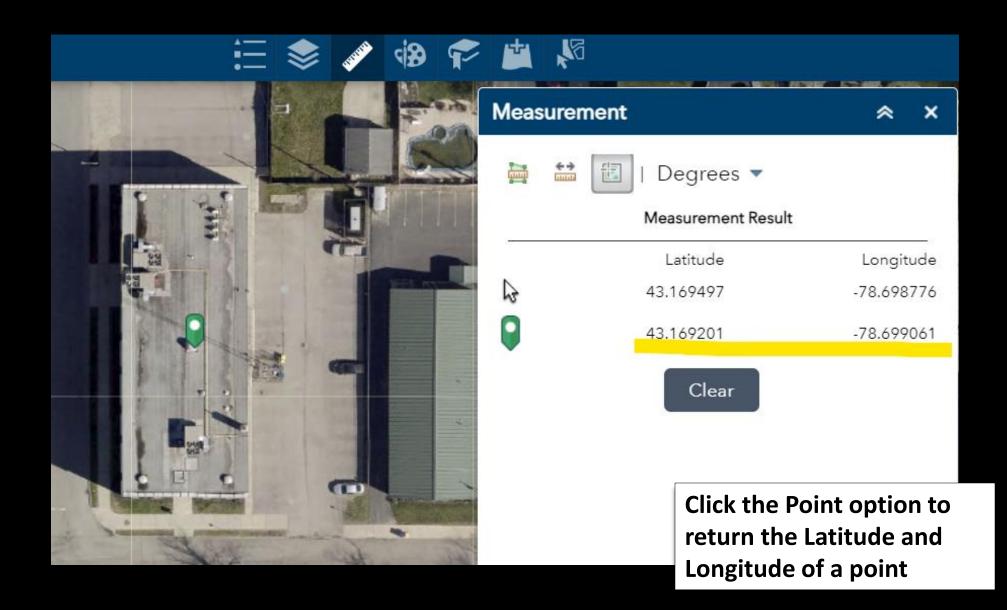

Layer List:











#### Add data from the ArcGIS Online Community

| +             | SBL,                        | Address, o                                | r Owner          | · (Li | Q   |
|---------------|-----------------------------|-------------------------------------------|------------------|-------|-----|
| Add Data      |                             |                                           |                  | *     | ×   |
| Search        |                             | URL                                       |                  | File  |     |
| ArcGIS Online | •                           | census                                    |                  |       | ٩   |
| Within map    |                             | Туре 🔻                                    | Releva           | nce 🔻 |