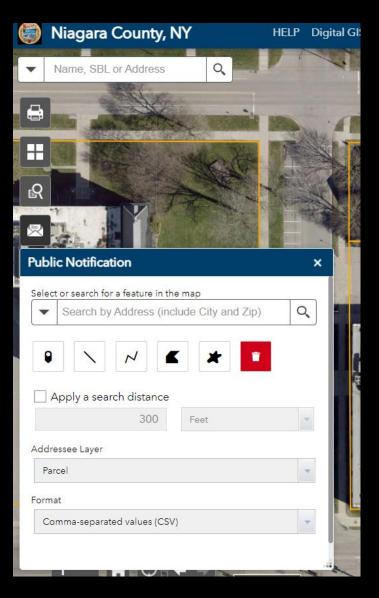

#### **Public Notification Tool:**

#### Create a mailing list within an area, or buffered area

**Public Notification Tool:** 

#### Create a mailing list within an area, or buffered area

#### Create a mailing list within an area, or buffered area

|   | S                                                                                                                                                                                                                                                                                                                                                                                                                                                                                                                                                                                                                                                                                                                                                                                       |    |
|---|-----------------------------------------------------------------------------------------------------------------------------------------------------------------------------------------------------------------------------------------------------------------------------------------------------------------------------------------------------------------------------------------------------------------------------------------------------------------------------------------------------------------------------------------------------------------------------------------------------------------------------------------------------------------------------------------------------------------------------------------------------------------------------------------|----|
| - | Public Notification ×                                                                                                                                                                                                                                                                                                                                                                                                                                                                                                                                                                                                                                                                                                                                                                   |    |
| 1 | Select or search for a feature in the map         •       59 park ave lockport ny         •       59 park ave lockport ny         •       •         •       •         •       •         •       •         •       •         •       •         •       •         •       •         •       •         •       •         •       •         •       •         •       •         •       •         •       •         •       •         •       •         •       •         •       •         •       •         •       •         •       •         •       •         •       •         •       •         •       •         •       •         •       •         •       •         •       •         •       •         •       •         •       •         •       • <t< th=""><th>3</th></t<> | 3  |
| 1 | Apply a search distance 300 Feet                                                                                                                                                                                                                                                                                                                                                                                                                                                                                                                                                                                                                                                                                                                                                        | 11 |
|   | Addressee Layer                                                                                                                                                                                                                                                                                                                                                                                                                                                                                                                                                                                                                                                                                                                                                                         | Τ. |
|   | Parcel                                                                                                                                                                                                                                                                                                                                                                                                                                                                                                                                                                                                                                                                                                                                                                                  |    |
|   | Format                                                                                                                                                                                                                                                                                                                                                                                                                                                                                                                                                                                                                                                                                                                                                                                  | Ŀ  |
|   | Comma-separated values (CSV)                                                                                                                                                                                                                                                                                                                                                                                                                                                                                                                                                                                                                                                                                                                                                            |    |
| 1 | 16 addressees found; do you want to continue?                                                                                                                                                                                                                                                                                                                                                                                                                                                                                                                                                                                                                                                                                                                                           | 11 |
|   | 16 addressees found; do you want to continue?                                                                                                                                                                                                                                                                                                                                                                                                                                                                                                                                                                                                                                                                                                                                           |    |

If you would like to apply a buffer, check "Apply a search Distance" and enter a number.

300 is the default, but you can enter a different number.

You an also change the units from Feet to Meters

#### **Public Notification Tool:**

Create a mailing list within an area, or buffered area

After Clicking the search magnifying glass, the parcels within the buffer area will be selected