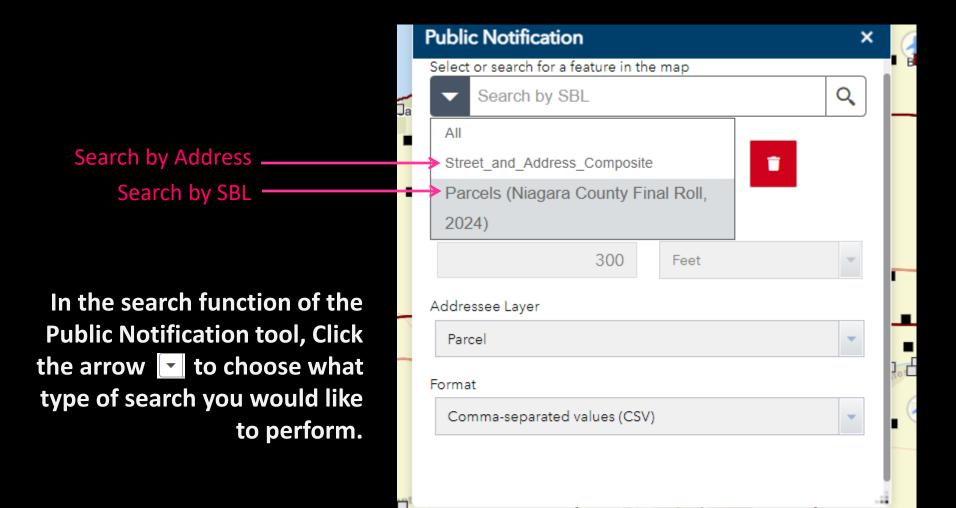

#### **Public Notification Tool:**

#### Create a mailing list within an area, or buffered area

**Public Notification Tool:** 

#### Create a mailing list within an area, or buffered area

#### Create a mailing list within an area, or buffered area

|   | S                                                                                                                                                                                                                                                                                                                                                                                                                                                                                                                                                                                                                                                                                                                                                                                       |    |
|---|-----------------------------------------------------------------------------------------------------------------------------------------------------------------------------------------------------------------------------------------------------------------------------------------------------------------------------------------------------------------------------------------------------------------------------------------------------------------------------------------------------------------------------------------------------------------------------------------------------------------------------------------------------------------------------------------------------------------------------------------------------------------------------------------|----|
| - | Public Notification ×                                                                                                                                                                                                                                                                                                                                                                                                                                                                                                                                                                                                                                                                                                                                                                   |    |
| 1 | Select or search for a feature in the map         •       59 park ave lockport ny         •       59 park ave lockport ny         •       •         •       •         •       •         •       •         •       •         •       •         •       •         •       •         •       •         •       •         •       •         •       •         •       •         •       •         •       •         •       •         •       •         •       •         •       •         •       •         •       •         •       •         •       •         •       •         •       •         •       •         •       •         •       •         •       •         •       •         •       •         •       •         •       •         •       • <t< th=""><th>3</th></t<> | 3  |
| 1 | Apply a search distance 300 Feet                                                                                                                                                                                                                                                                                                                                                                                                                                                                                                                                                                                                                                                                                                                                                        | 11 |
|   | Addressee Layer                                                                                                                                                                                                                                                                                                                                                                                                                                                                                                                                                                                                                                                                                                                                                                         | Τ. |
|   | Parcel                                                                                                                                                                                                                                                                                                                                                                                                                                                                                                                                                                                                                                                                                                                                                                                  |    |
|   | Format                                                                                                                                                                                                                                                                                                                                                                                                                                                                                                                                                                                                                                                                                                                                                                                  | Ŀ  |
|   | Comma-separated values (CSV)                                                                                                                                                                                                                                                                                                                                                                                                                                                                                                                                                                                                                                                                                                                                                            |    |
| 1 | 16 addressees found; do you want to continue?                                                                                                                                                                                                                                                                                                                                                                                                                                                                                                                                                                                                                                                                                                                                           | 11 |
|   | 16 addressees found; do you want to continue?                                                                                                                                                                                                                                                                                                                                                                                                                                                                                                                                                                                                                                                                                                                                           |    |