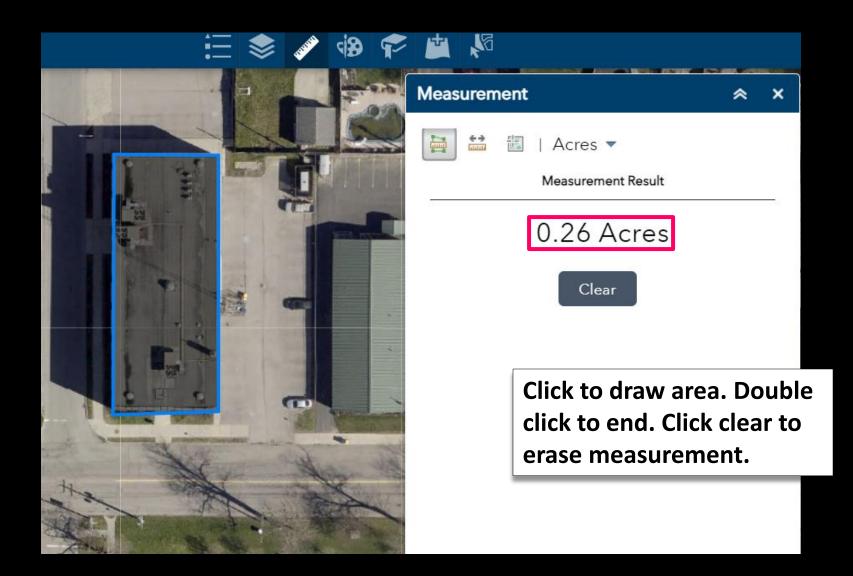

Layer List:











#### Add data from the ArcGIS Online Community

| +             | SBL,                        | Address, o                                | r Owner          | · (Li | Q   |
|---------------|-----------------------------|-------------------------------------------|------------------|-------|-----|
| Add Data      |                             |                                           |                  | *     | ×   |
| Search        |                             | URL                                       |                  | File  |     |
| ArcGIS Online | •                           | census                                    |                  |       | ٩   |
| Within map    |                             | Туре 🔻                                    | Releva           | nce 🔻 |