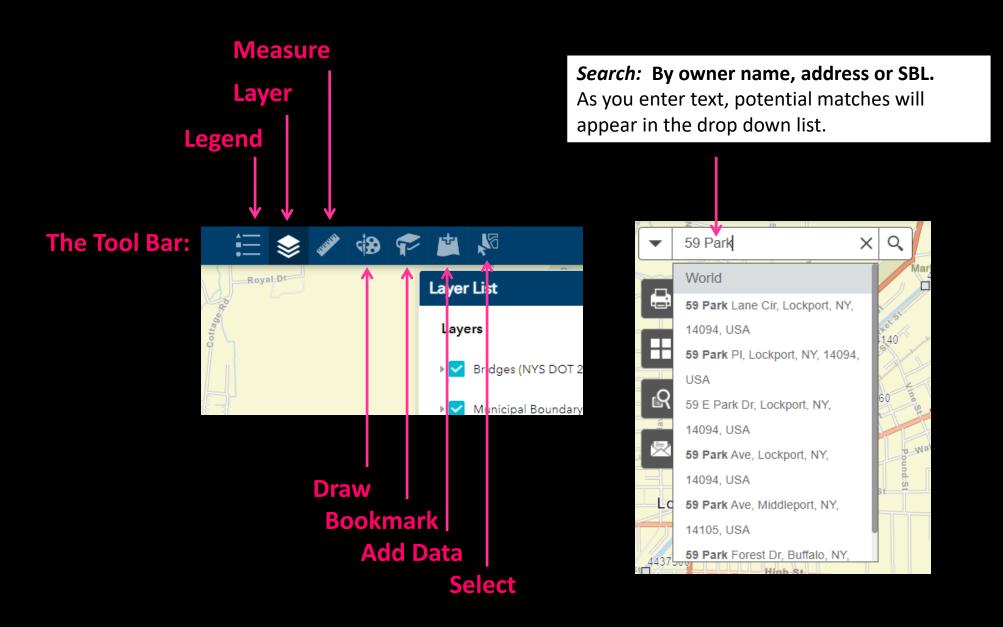

Layer List:











#### Add data from the ArcGIS Online Community

| +             | SBL,                        | Address, o                                | r Owner          | · (Li | Q   |
|---------------|-----------------------------|-------------------------------------------|------------------|-------|-----|
| Add Data      |                             |                                           |                  | *     | ×   |
| Search        |                             | URL                                       |                  | File  |     |
| ArcGIS Online | •                           | census                                    |                  |       | ٩   |
| Within map    |                             | Туре 🔻                                    | Releva