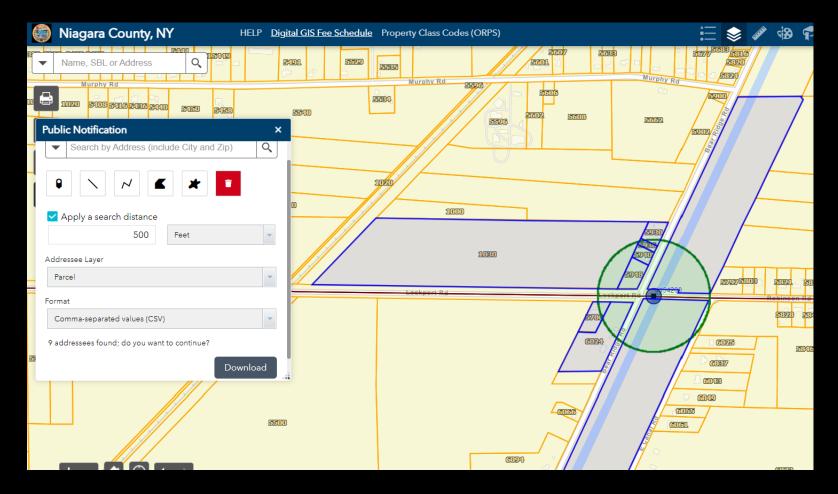

#### Create a mailing list within an area, or buffered area

As an alternative to using the search tool for a specific parcel, you can use the drawing tools to chose a specific area

Point, Lines and Polygons are all options to draw a custom area and return ownership information.

#### Create a mailing list within an area, or buffered area

For example, If you are looking for parcels within 500 miles of the Robinson Road Bridge, you could draw a point at the bridge, and enter 500 as the distance.