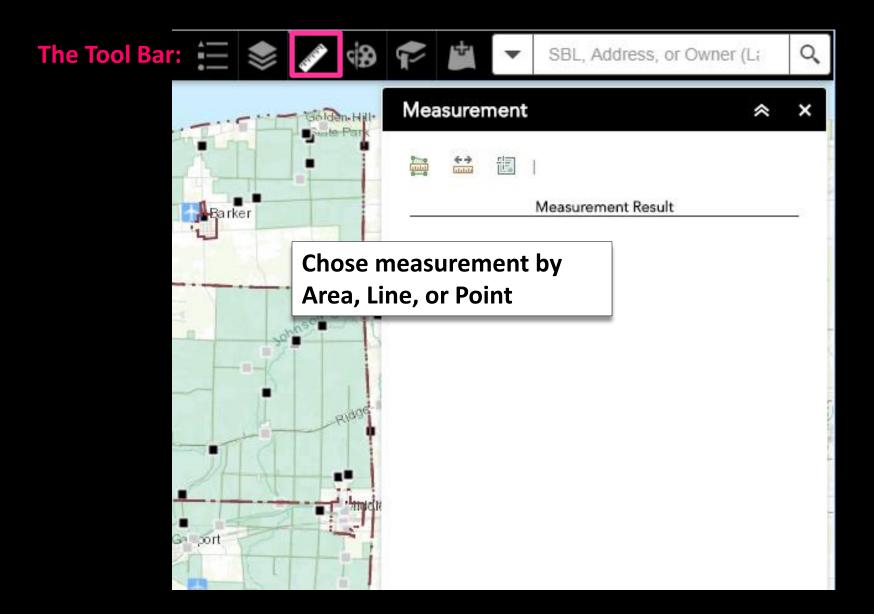

Layer List:

#### Add data from the ArcGIS Online Community

| +             | SBL,                        | Address, o                                | r Owner          | · (Li | Q   |
|---------------|-----------------------------|-------------------------------------------|------------------|-------|-----|
| Add Data      |                             |                                           |                  | *     | ×   |
| Search        |                             | URL                                       |                  | File  |     |
| ArcGIS Online | •                           | census                                    |                  |       | ٩   |
| Within map    |                             | Туре 🔻                                    | Releva           | nce 🔻 |     |
|               |                             | <b>is Hispanic Pc</b><br>by AtlasPublishe | -                | DETAI | 10  |
|               | 2016 USA F<br>Map Service I | Population De                             |                  | DETAI |     |
|               |                             | n Household<br>by HSACadmin               | ADD              | DETAI | LS  |
|               |                             | o <b>des (2014)</b><br>ce by esri_dm      | ADD              | DETAI | LS  |
| A             |                             | <b>gressional_D</b><br>ce by HouseAdr     | min              |       |     |
|               | 2016 USA                    | Average Hou:                              | ADD<br>sehold In | COME  | 1.5 |
|               |                             |                                           | ADD              | DETAI | LS  |