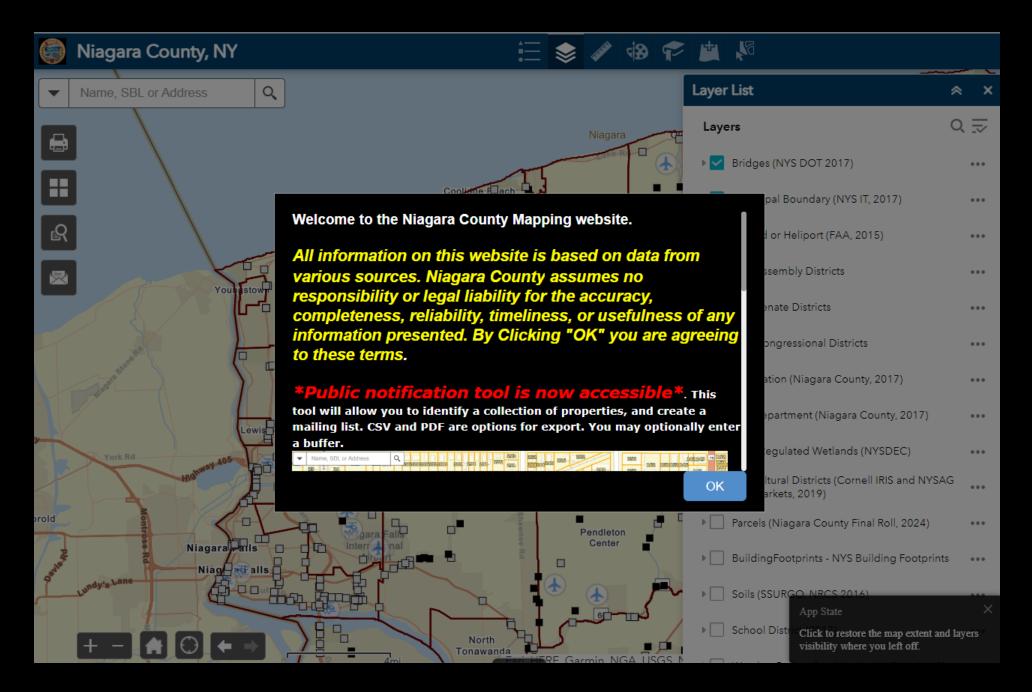

#### **Public Notification Tool:**

#### Create a mailing list within an area, or buffered area

**Public Notification Tool:** 

#### Create a mailing list within an area, or buffered area

#### Create a mailing list within an area, or buffered area

|   | S                                                                                                                                                                                                                                                                                                                                                                                                                                                                                                                                                                                                                                                                                                                                                                                       |    |
|---|-----------------------------------------------------------------------------------------------------------------------------------------------------------------------------------------------------------------------------------------------------------------------------------------------------------------------------------------------------------------------------------------------------------------------------------------------------------------------------------------------------------------------------------------------------------------------------------------------------------------------------------------------------------------------------------------------------------------------------------------------------------------------------------------|----|
| - | Public Notification ×                                                                                                                                                                                                                                                                                                                                                                                                                                                                                                                                                                                                                                                                                                                                                                   |    |
| 1 | Select or search for a feature in the map         •       59 park ave lockport ny         •       59 park ave lockport ny         •       •         •       •         •       •         •       •         •       •         •       •         •       •         •       •         •       •         •       •         •       •         •       •         •       •         •       •         •       •         •       •         •       •         •       •         •       •         •       •         •       •         •       •         •       •         •       •         •       •         •       •         •       •         •       •         •       •         •       •         •       •         •       •         •       •         •       • <t< th=""><th>3</th></t<> | 3  |
| 1 | Apply a search distance 300 Feet                                                                                                                                                                                                                                                                                                                                                                                                                                                                                                                                                                                                                                                                                                                                                        | 11 |
|   | Addressee Layer                                                                                                                                                                                                                                                                                                                                                                                                                                                                                                                                                                                                                                                                                                                                                                         | Τ. |
|   | Parcel                                                                                                                                                                                                                                                                                                                                                                                                                                                                                                                                                                                                                                                                                                                                                                                  |    |
|   | Format                                                                                                                                                                                                                                                                                                                                                                                                                                                                                                                                                                                                                                                                                                                                                                                  | Ŀ  |
|   | Comma-separated values (CSV)                                                                                                                                                                                                                                                                                                                                                                                                                                                                                                                                                                                                                                                                                                                                                            |    |
| 1 | 16 addressees found; do you want to continue?                                                                                                                                                                                                                                                                                                                                                                                                                                                                                                                                                                                                                                                                                                                                           | 11 |
|   | 16 addressees found; do you want to continue?                                                                                                                                                                                                                                                                                                                                                                                                                                                                                                                                                                                                                                                                                                                                           |    |