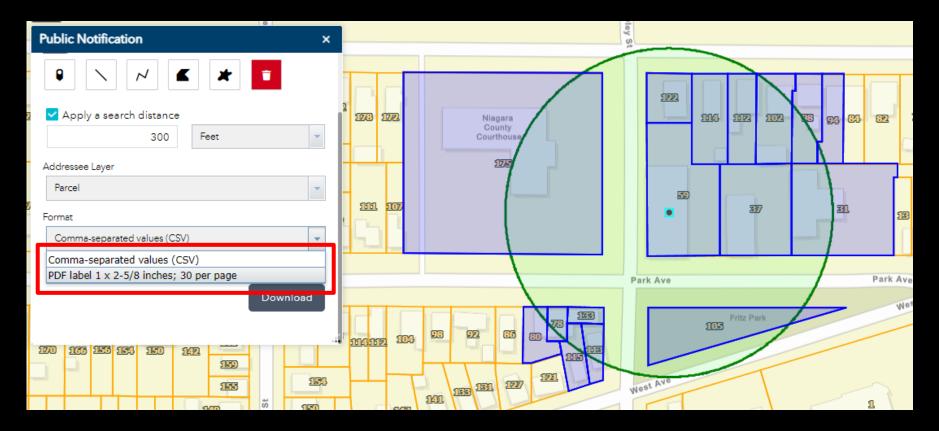

#### **Public Notification Tool:**

Create a mailing list within an area, or buffered area

You are able to export the ownership information of the selected parcels to a .csv or to a .pdf

Exporting to a .pdf will create a .pdf formatted for labels. The information provided will be the MAILING address of the land owner.