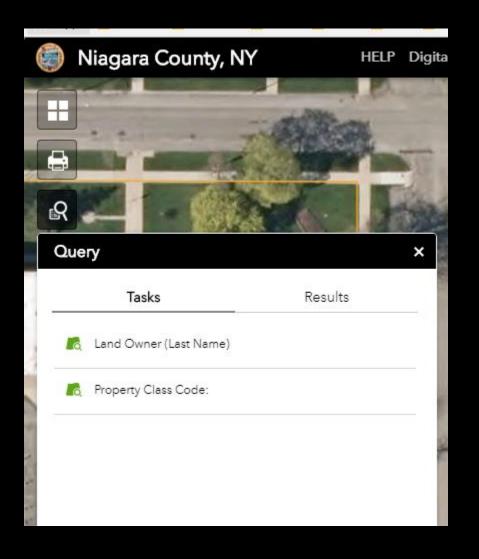

# Add your own data (CSV, shapefile, etc)

**Query the Parcel Database by:** 

- Land Owner/Company Name

   Last Name Only
- 2. Query the Database by Property Class Code. For a list of the three digit class codes used in New York State, click on the link at the top of this web page.