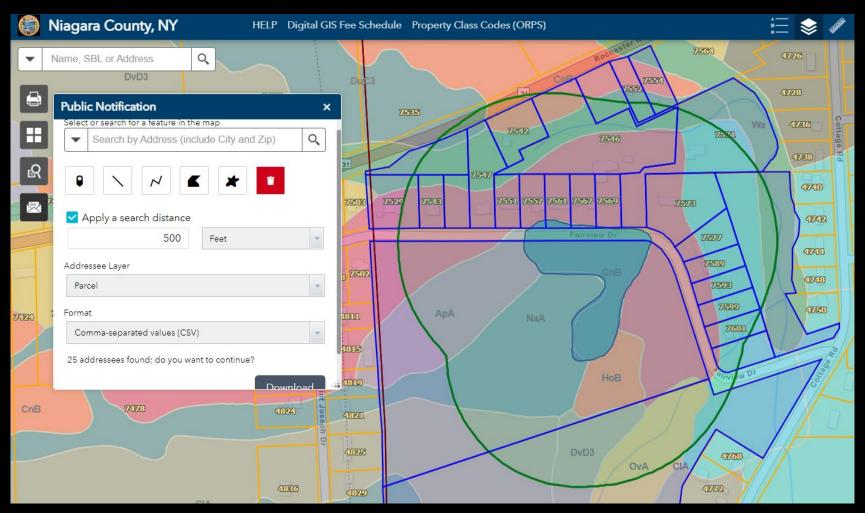

#### **Public Notification Tool:**

#### Create a mailing list within an area, or buffered area

**Public Notification Tool:** 

#### Create a mailing list within an area, or buffered area

#### Create a mailing list within an area, or buffered area

|   | S                                                                                                                                                                                                                                                                                                                                                                                                                                                                                                                                                                                                                                                                                                                                                                                       |    |
|---|-----------------------------------------------------------------------------------------------------------------------------------------------------------------------------------------------------------------------------------------------------------------------------------------------------------------------------------------------------------------------------------------------------------------------------------------------------------------------------------------------------------------------------------------------------------------------------------------------------------------------------------------------------------------------------------------------------------------------------------------------------------------------------------------|----|
| - | Public Notification ×                                                                                                                                                                                                                                                                                                                                                                                                                                                                                                                                                                                                                                                                                                                                                                   |    |
| 1 | Select or search for a feature in the map         •       59 park ave lockport ny         •       59 park ave lockport ny         •       •         •       •         •       •         •       •         •       •         •       •         •       •         •       •         •       •         •       •         •       •         •       •         •       •         •       •         •       •         •       •         •       •         •       •         •       •         •       •         •       •         •       •         •       •         •       •         •       •         •       •         •       •         •       •         •       •         •       •         •       •         •       •         •       •         •       • <t< th=""><th>3</th></t<> | 3  |
| 1 | Apply a search distance 300 Feet                                                                                                                                                                                                                                                                                                                                                                                                                                                                                                                                                                                                                                                                                                                                                        | 11 |
|   | Addressee Layer                                                                                                                                                                                                                                                                                                                                                                                                                                                                                                                                                                                                                                                                                                                                                                         | Τ. |
|   | Parcel                                                                                                                                                                                                                                                                                                                                                                                                                                                                                                                                                                                                                                                                                                                                                                                  |    |
|   | Format                                                                                                                                                                                                                                                                                                                                                                                                                                                                                                                                                                                                                                                                                                                                                                                  | Ŀ  |
|   | Comma-separated values (CSV)                                                                                                                                                                                                                                                                                                                                                                                                                                                                                                                                                                                                                                                                                                                                                            |    |
| 1 | 16 addressees found; do you want to continue?                                                                                                                                                                                                                                                                                                                                                                                                                                                                                                                                                                                                                                                                                                                                           | 11 |
|   | 16 addressees found; do you want to continue?                                                                                                                                                                                                                                                                                                                                                                                                                                                                                                                                                                                                                                                                                                                                           |    |

If you would like to apply a buffer, check "Apply a search Distance" and enter a number.

300 is the default, but you can enter a different number.

You an also change the units from Feet to Meters