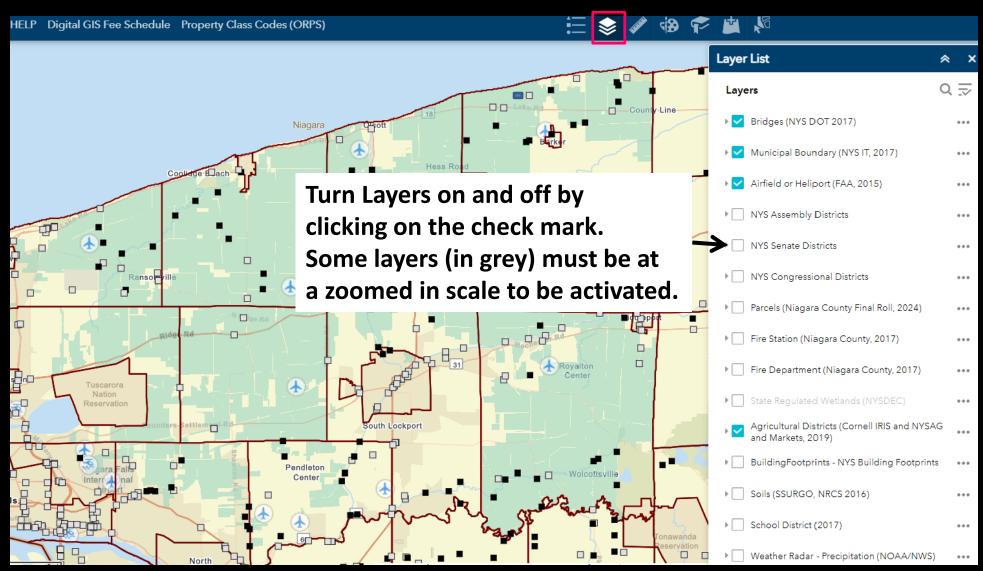

Layer List:











#### Add data from the ArcGIS Online Community

| +             | SBL,                        | Address, o                                | r Owner          | · (Li | Q   |
|---------------|-----------------------------|-------------------------------------------|------------------|-------|-----|
| Add Data      |                             |                                           |                  | *     | ×   |
| Search        |                             | URL                                       |                  | File  |     |
| ArcGIS Online | •                           | census                                    |                  |       | ٩   |
| Within map    |                             | Туре 🔻                                    | Releva