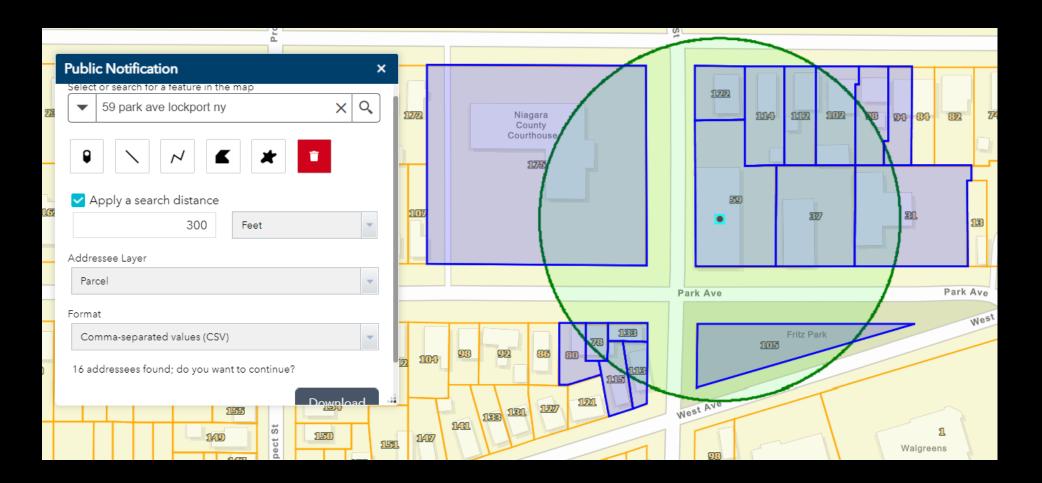

#### Create a mailing list within an area, or buffered area

|   | S                                                                                                                                                                                                                                                                                                                                                                                                                                                                                                                                                                                                                                                                                                                                                                                       |    |
|---|-----------------------------------------------------------------------------------------------------------------------------------------------------------------------------------------------------------------------------------------------------------------------------------------------------------------------------------------------------------------------------------------------------------------------------------------------------------------------------------------------------------------------------------------------------------------------------------------------------------------------------------------------------------------------------------------------------------------------------------------------------------------------------------------|----|
| - | Public Notification ×                                                                                                                                                                                                                                                                                                                                                                                                                                                                                                                                                                                                                                                                                                                                                                   |    |
| 1 | Select or search for a feature in the map         •       59 park ave lockport ny         •       59 park ave lockport ny         •       •         •       •         •       •         •       •         •       •         •       •         •       •         •       •         •       •         •       •         •       •         •       •         •       •         •       •         •       •         •       •         •       •         •       •         •       •         •       •         •       •         •       •         •       •         •       •         •       •         •       •         •       •         •       •         •       •         •       •         •       •         •       •         •       •         •       • <t< th=""><th>3</th></t<> | 3  |
| 1 | Apply a search distance 300 Feet                                                                                                                                                                                                                                                                                                                                                                                                                                                                                                                                                                                                                                                                                                                                                        | 11 |
|   | Addressee Layer                                                                                                                                                                                                                                                                                                                                                                                                                                                                                                                                                                                                                                                                                                                                                                         | Τ. |
|   | Parcel                                                                                                                                                                                                                                                                                                                                                                                                                                                                                                                                                                                                                                                                                                                                                                                  |    |
|   | Format                                                                                                                                                                                                                                                                                                                                                                                                                                                                                                                                                                                                                                                                                                                                                                                  | Ŀ  |
|   | Comma-separated values (CSV)                                                                                                                                                                                                                                                                                                                                                                                                                                                                                                                                                                                                                                                                                                                                                            |    |
| 1 | 16 addressees found; do you want to continue?                                                                                                                                                                                                                                                                                                                                                                                                                                                                                                                                                                                                                                                                                                                                           | 11 |
|   | 16 addressees found; do you want to continue?                                                                                                                                                                                                                                                                                                                                                                                                                                                                                                                                                                                                                                                                                                                                           |    |

If you would like to apply a buffer, check "Apply a search Distance" and enter a number.

300 is the default, but you can enter a different number.

You an also change the units from Feet to Meters

#### **Public Notification Tool:**

Create a mailing list within an area, or buffered area

After Clicking the search magnifying glass, the parcels within the buffer area will be selected